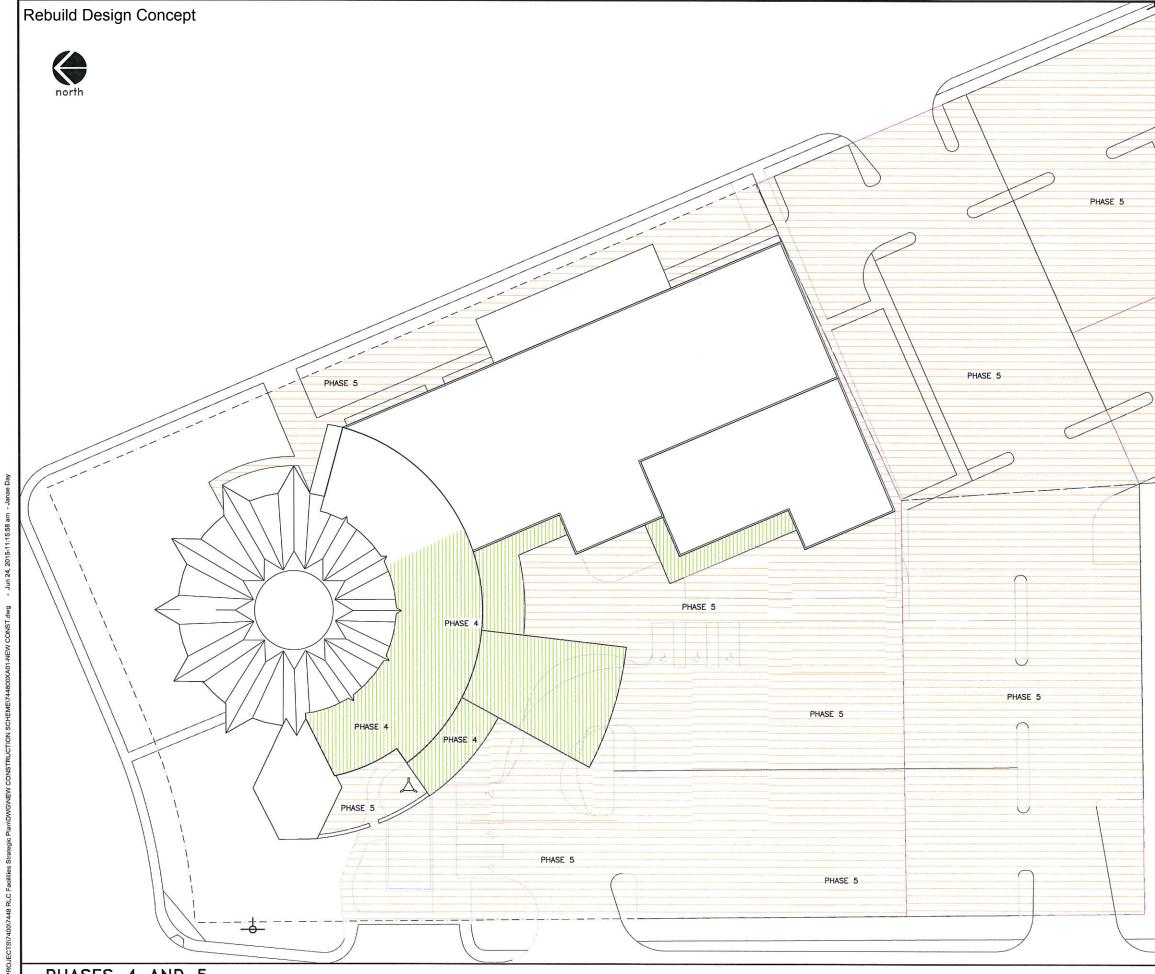

VPROJECTSI74007448 RLC Facilities Strategic PlanDWGINEW CONSTRUCTION SCHEME744800XA01-NEW CONST.dwg - Jun 24, 2015-11:15.23 am - Jan

PHASES 4 AND 5

| NTS                     |                    |        | PHASE 2<br>PHASE 3<br>PHASE 4<br>PHASE 5  | PHASE 1                               |   |     |           |           |             |          | 3                 |  |
|-------------------------|--------------------|--------|-------------------------------------------|---------------------------------------|---|-----|-----------|-----------|-------------|----------|-------------------|--|
|                         | NOT                | FOR    | NOT FOR CONSTRUCTION                      |                                       | 1 |     |           |           |             |          |                   |  |
|                         | SCALE:<br>CADFILE: | dwg. N | RICHLAND LUTHERN CHURCH                   | DRAWN<br>DESIGN<br>CHECKED<br>APPROVE |   | °°Z | REVISIONS | DATE DRWN | CHKD DESIGN | APPD     | 0                 |  |
| <sup>08</sup> №.<br>448 |                    |        | FACILITIES STRATEGIC PLAN<br>RICHLAND, WA |                                       |   |     |           |           |             | www.meie | HITEOTURE • E     |  |
| REV.                    |                    | )4     | PHASED CONSTRUCTION PLAN                  |                                       |   |     |           |           |             | rinc.com | ies<br>Noineering |  |