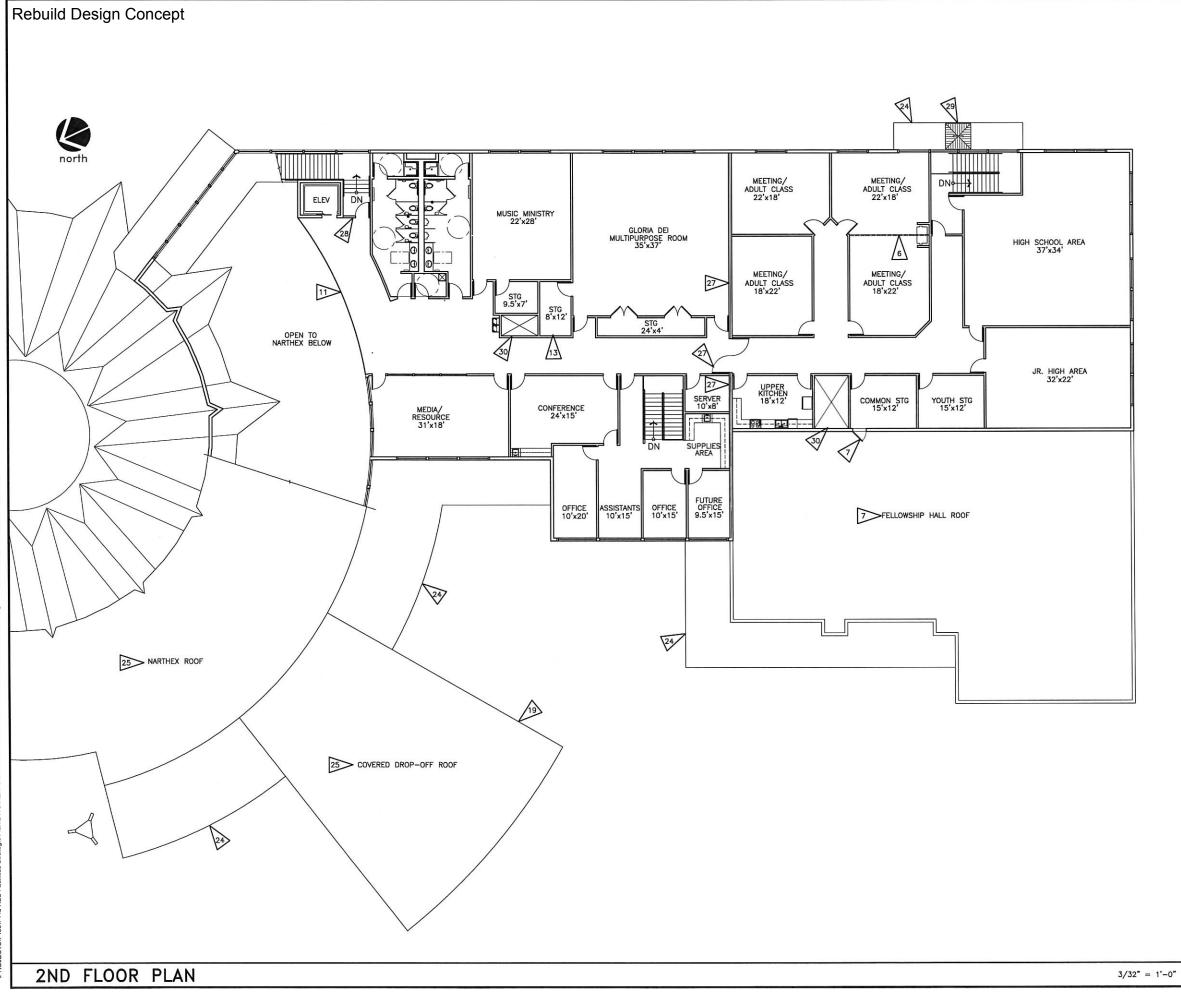

Jay

| VOI FOR CONSIRUCTION<br>RICHLAND LUTHERN CHURCH<br>RICHLAND LUTHERN CHURCH<br>RICHLAND LUTHERN CHURCH<br>RICHLAND LUTHERN CHURCH<br>RICHLAND MA<br>RICHLAND WA<br>RICHLAND CONSIRUCTION                                                                                                                                                                                                                                                                                                                                                                                                                                                                                                                                                                                                                                                                                                                                                                                                                                                                                                                                                                                                                                                                                                                                                                                                                                                                                                                                                                                                                                                                                                                                                                                                                                                                                                                                                                                                                                                                                                                                                                                                                                         | FLAG NOTES             |   | FLOOP | KIMBALL STREET CLASSROOM ENTRY. | HALLWAY DOORS SHALL BE KEPT OPEN WITH<br>MAGNETIC HOLD OPEN DEVICES, WHICH ENABLE<br>THESE DOORS TO CLOSE WHEN TRIGGERED BY<br>THE FIRE ALARM SYSTEM.<br>28 ONE-HOUR FIRE RESISTANCE RATED WALLS AND<br>DOORS AT EXIT STAIRWAYS. PROVIDE MAGNETIC<br>HOLD-OPENS FOR STAIRWAY DOORS INTO THE<br>NARTHEX.<br>29 ORIGINAL CHURCH STEEPLE BUILT ON TOP OF | REGRADE FOR POSITIVE DRAINAGE BUT SAFE     REGRADE FOR POSITIVE DRAINAGE BUT SAFE     PEDESTRIAN SLOPES; RESTRIPE FOR 161     PARKING STALLS. INCLUDE CITY REQUIRED     HANDICAP ACCESSIBLE & MOTORCYCLE STALLS.     TWO-HOUR FIRE RESISTANCE RATED WALL     DORS WITHIN THIS WALL ARE REQUIRED TO     HAVE A 90 MINUTE FIRE RESISTANCE RATING. | 23 NEW & EXISTING LAWN & LANDSCAPE AREAS<br>24 CANOPIES OVERHEAD.<br>25 SKYLIGHTS, TYPICAL AT COVERED DROP-OFF &<br>IN NARTHEX. | 21 SECURE PLAYGROUND AREA<br>22 PRAYER GARDEN<br>23 NEW & EXISTING LAWN & LANDSCADE AREAS | 19 NEW COVERED DROP-OFF CANOPY, WITH 14'<br>MINIMUM HEADROOM CLEARANCE.<br>20 TRASH ENCLOSURE | 18 REUSE (E) WIDE, CARVED WOOD NARTHEX DOORS<br>AS ENTRY DOORS INTO THE CHAPEL FROM THE<br>NARTHEX. | <ul> <li>INSTALL A NEW GLASS PARTITION AND DOOR<br/>INTO THE CHAPEL WITH GASKETING FOR<br/>ACOUSTIC SEPARATION. (E) DECORATIVE WOOD<br/>DOORS INTO CHAPEL WILL REMAIN IN PLACE.</li> </ul> | 15 REPLACE EXISTING WOOD LADDER WITH OSHA<br>COMPLIANT METAL LADDER. REVISE GRATING<br>SUPPORT STRUCTURE & OPENING TO 3' SQUARE.<br>16 CHURCH OFFICE ENTRY DOOR. | 13 PROVIDE STORAGE NEAR THE GLORIA DEI<br>MULTIPURPOSE ROOM FOR BOY SCOUT<br>EQUIPMENT.<br>14 ELEVATOR MACHINE ROOM. | 11 railing overlooking narthex.<br>12 relocated church mail boxes. | DISH/UTENSIL WASH AREA. EQUIPMENT<br>SHOWN FOR REFERENCE INCLUDES A<br>COMMERCIAL HOOD OVER MULTI-BURNER<br>RANGE/OVEN & BURNERS, COMMERCIAL<br>MICROWAVE, REFRIGERATOR FREEZER & ICE<br>MAKER, MIXER, FOOD WARMER, COMMERCIAL &<br>RESIDENTAL DISHWASHER, PLUS PREP ISLANDS,<br>PANTRY & STORAGE SHELVING. | <ul> <li>SANCTUARY SEATING AREA WILL HAVE MINIMAL<br/>IMPROVEMENTS TO INCLUDE SAFER CHOIR<br/>AREA ACCESS, RAMP TO LECTERN, MORE<br/>CLEARLY IDENTIFIED EXITS, IMPROVED LIGHTING,<br/>HVAC, ACOUSTICS, COMMUNICATIONS SYSTEMS,<br/>&amp; FLEXIBILITY TO ACCOMMODATE VARIOUS FORMS<br/>OF WORSHIP WHILE MINIMIZING IMPACT TO THE<br/>EXISTING SPACE.</li> <li>THE KITCHEN AREA HAS CLEARLY DEFINED FOOD<br/>STORAGE AREAS, FOOD PREP AREA, &amp;</li> </ul> | B PROVIDE DUTCH STYLE DOOR WITH COUNTER AT<br>FOOD PANTRY TO HELP WITH FOOD DISTRIBUTION<br>ACTIVITIES. | 7 NEW HVAC EQUIPMENT LOCATED ON ROOF TOP,<br>ACCESSED BY DOOR FROM SOUTH FIRE ESCAPE<br>STAIRWAY. | 5 LOCKABLE MICRO-MINISTRY OR SUNDAY SCHOOL<br>STORAGE CLOSETS.<br>6 ACOUSTIC FOLDING PARTITION. | DOUBLE DOORS INTO SANCTUARY. RELOCATE (E)<br>STAIN-GLASS WINDOWS TO FORMER CRY ROOM<br>AREA, & NEW STORAGE ROOM, REPLACING THE<br>CLEAR GLASS WINDOWS. | 2<br>COFFEE & REFRESHMENT CENTER.<br>3 REMOVE (E) STAIN-GLASS WINDOWS & INSTALL | 1 >INFORMATION/WELCOME CENTER. |    |
|------------------------------------------------------------------------------------------------------------------------------------------------------------------------------------------------------------------------------------------------------------------------------------------------------------------------------------------------------------------------------------------------------------------------------------------------------------------------------------------------------------------------------------------------------------------------------------------------------------------------------------------------------------------------------------------------------------------------------------------------------------------------------------------------------------------------------------------------------------------------------------------------------------------------------------------------------------------------------------------------------------------------------------------------------------------------------------------------------------------------------------------------------------------------------------------------------------------------------------------------------------------------------------------------------------------------------------------------------------------------------------------------------------------------------------------------------------------------------------------------------------------------------------------------------------------------------------------------------------------------------------------------------------------------------------------------------------------------------------------------------------------------------------------------------------------------------------------------------------------------------------------------------------------------------------------------------------------------------------------------------------------------------------------------------------------------------------------------------------------------------------------------------------------------------------------------------------------------------------------------------------------------------------------------------------------------------------------------------------------------------------------------------------------------------------|------------------------|---|-------|---------------------------------|-------------------------------------------------------------------------------------------------------------------------------------------------------------------------------------------------------------------------------------------------------------------------------------------------------------------------------------------------------|-------------------------------------------------------------------------------------------------------------------------------------------------------------------------------------------------------------------------------------------------------------------------------------------------------------------------------------------------|---------------------------------------------------------------------------------------------------------------------------------|-------------------------------------------------------------------------------------------|-----------------------------------------------------------------------------------------------|-----------------------------------------------------------------------------------------------------|--------------------------------------------------------------------------------------------------------------------------------------------------------------------------------------------|------------------------------------------------------------------------------------------------------------------------------------------------------------------|----------------------------------------------------------------------------------------------------------------------|--------------------------------------------------------------------|-------------------------------------------------------------------------------------------------------------------------------------------------------------------------------------------------------------------------------------------------------------------------------------------------------------|------------------------------------------------------------------------------------------------------------------------------------------------------------------------------------------------------------------------------------------------------------------------------------------------------------------------------------------------------------------------------------------------------------------------------------------------------------|---------------------------------------------------------------------------------------------------------|---------------------------------------------------------------------------------------------------|-------------------------------------------------------------------------------------------------|--------------------------------------------------------------------------------------------------------------------------------------------------------|---------------------------------------------------------------------------------|--------------------------------|----|
| APPROVAL<br>RICHLAND LUTHERN CHURCH<br>AMA<br>RICHLAND, WA<br>RICHLAND, WA<br>RICH |                        | S | DT FO | SR                              | CONSTRU                                                                                                                                                                                                                                                                                                                                               | ICTION                                                                                                                                                                                                                                                                                                                                          |                                                                                                                                 |                                                                                           |                                                                                               | Ī                                                                                                   | ł                                                                                                                                                                                          | ł                                                                                                                                                                |                                                                                                                      |                                                                    |                                                                                                                                                                                                                                                                                                             |                                                                                                                                                                                                                                                                                                                                                                                                                                                            |                                                                                                         | - F                                                                                               |                                                                                                 | - H                                                                                                                                                    |                                                                                 |                                |    |
| TOR & SITE PLANS                                                                                                                                                                                                                                                                                                                                                                                                                                                                                                                                                                                                                                                                                                                                                                                                                                                                                                                                                                                                                                                                                                                                                                                                                                                                                                                                                                                                                                                                                                                                                                                                                                                                                                                                                                                                                                                                                                                                                                                                                                                                                                                                                                                                                                                                                                                                                                                                                   | 805                    |   |       | 1                               | £ .                                                                                                                                                                                                                                                                                                                                                   | CHLAND LUT                                                                                                                                                                                                                                                                                                                                      | HERN CH                                                                                                                         | URCH                                                                                      |                                                                                               |                                                                                                     | DESIGN<br>CHECKED                                                                                                                                                                          |                                                                                                                                                                  |                                                                                                                      |                                                                    | Ŷ                                                                                                                                                                                                                                                                                                           | REVISIONS                                                                                                                                                                                                                                                                                                                                                                                                                                                  | DATE                                                                                                    | DRWN                                                                                              | CHKD DESIGN                                                                                     | APPD                                                                                                                                                   |                                                                                 |                                |    |
| 200 FLOOR & SITE PLANS                                                                                                                                                                                                                                                                                                                                                                                                                                                                                                                                                                                                                                                                                                                                                                                                                                                                                                                                                                                                                                                                                                                                                                                                                                                                                                                                                                                                                                                                                                                                                                                                                                                                                                                                                                                                                                                                                                                                                                                                                                                                                                                                                                                                                                                                                                                                                                                                             | <sup>B</sup> №.<br>448 |   | 1     | 100                             | FACI                                                                                                                                                                                                                                                                                                                                                  | (                                                                                                                                                                                                                                                                                                                                               | RATEGI                                                                                                                          | с<br>РГ                                                                                   | Z                                                                                             |                                                                                                     |                                                                                                                                                                                            | APPRO                                                                                                                                                            |                                                                                                                      |                                                                    |                                                                                                                                                                                                                                                                                                             |                                                                                                                                                                                                                                                                                                                                                                                                                                                            |                                                                                                         |                                                                                                   |                                                                                                 |                                                                                                                                                        | P: 50<br>F: 50                                                                  | 7 Gage<br>ewick,               | 20 |
| D ZND FLOOR & SITE                                                                                                                                                                                                                                                                                                                                                                                                                                                                                                                                                                                                                                                                                                                                                                                                                                                                                                                                                                                                                                                                                                                                                                                                                                                                                                                                                                                                                                                                                                                                                                                                                                                                                                                                                                                                                                                                                                                                                                                                                                                                                                                                                                                                                                                                                                                                                                                                                 |                        |   | 0     | $\sim$                          |                                                                                                                                                                                                                                                                                                                                                       | RICHLAI                                                                                                                                                                                                                                                                                                                                         |                                                                                                                                 |                                                                                           |                                                                                               |                                                                                                     |                                                                                                                                                                                            | VAL                                                                                                                                                              |                                                                                                                      |                                                                    |                                                                                                                                                                                                                                                                                                             |                                                                                                                                                                                                                                                                                                                                                                                                                                                            |                                                                                                         |                                                                                                   |                                                                                                 |                                                                                                                                                        | 9.783                                                                           |                                | ei |
|                                                                                                                                                                                                                                                                                                                                                                                                                                                                                                                                                                                                                                                                                                                                                                                                                                                                                                                                                                                                                                                                                                                                                                                                                                                                                                                                                                                                                                                                                                                                                                                                                                                                                                                                                                                                                                                                                                                                                                                                                                                                                                                                                                                                                                                                                                                                                                                                                                    | REV.                   |   | 2     | 0                               | 2ND                                                                                                                                                                                                                                                                                                                                                   |                                                                                                                                                                                                                                                                                                                                                 | & SIT                                                                                                                           | E PI                                                                                      | ANS                                                                                           |                                                                                                     |                                                                                                                                                                                            |                                                                                                                                                                  |                                                                                                                      |                                                                    |                                                                                                                                                                                                                                                                                                             |                                                                                                                                                                                                                                                                                                                                                                                                                                                            |                                                                                                         |                                                                                                   |                                                                                                 |                                                                                                                                                        | 5075                                                                            |                                |    |